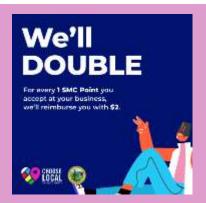

#### **Shop Local Double Points!**

Is your business accepting SMC Points with Choose Local? From March 1st - April 30 for every 1 SMC Point you accept at your business, the County will reimburse you with \$2! Learn how to be become a redeeming business here:

www.smcgov.org/smc-choose-local-businesses

To support small businesses in these critical times, the County and city partners launched Choose Local San Mateo County, a mobile app that enables shoppers to earn rewards automatically at hundreds of participating local businesses, which can be redeemed as cash discounts at select businesses.

Choose Local San Mateo County makes it easy to shop locally and support small businesses. Download the app today to begin shopping at the 290+ diverse businesses

participating in Choose Local San Mateo County, and earn SMC Points to apply as cash discounts at select businesses.