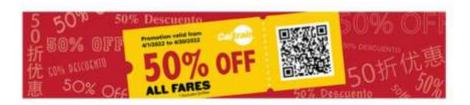

# Caltrain to Cut Fares 50% in April, Regular Weekday Service Resumes April 4

Caltrain will be discounting all fares by 50% for the month of April!

For more information read <a href="here">here</a>