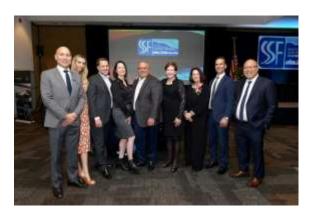

#### **South San Francisco Chamber of Commerce**

2022 Annual Recognition & Business Awards Dinner

Our South San Francisco Chamber of Commerce Business Awards Dinner was held on March 3<sup>rd</sup>. It was a magical evening with MC's Jim McGuire, Paul Formosa, and Tony Clifford (affectionately known as the Three Amigos).

Thank you to our Major Sponsor Mercedes-Benz of San Francisco, Gold Sponsor Beacon Business Bank, and Silver Sponsors South San Francisco Scavenger Co., Tri Counties Bank, and California Water Service.

We welcomed our new CEO Karin Moss.

Congratulations to all our winners of our Business Awards and Special Recognition Awards. Well deserved!

The photos of that special evening are now available online! Take a peek here

Photo credit: Scott Buschman Photography