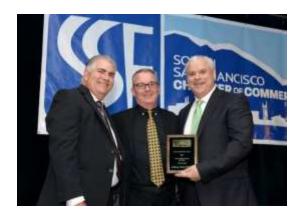

#### **South San Francisco Chamber of Commerce**

2022 Annual Recognition & Business Awards Dinner

Our South San Francisco Chamber of Commerce Business Awards Dinner was held on March 3<sup>rd</sup>. It was a magical evening with MC's Jim McGuire, Paul Formosa, and Tony Clifford (affectionately known as the Three Amigos).

Thank you to our Major Sponsor Mercedes-Benz of San Francisco, Gold Sponsor Beacon Business Bank, and Silver Sponsors South San Francisco Scavenger Co., Tri Counties Bank, and California Water Service.

We welcomed our new CEO Karin Moss.

Congratulations to all our winners of our Business Awards and Special Recognition Awards. Well deserved!

The photos of that special evening are now available online! Take a peek here

Photo credit: Scott Buschman Photography